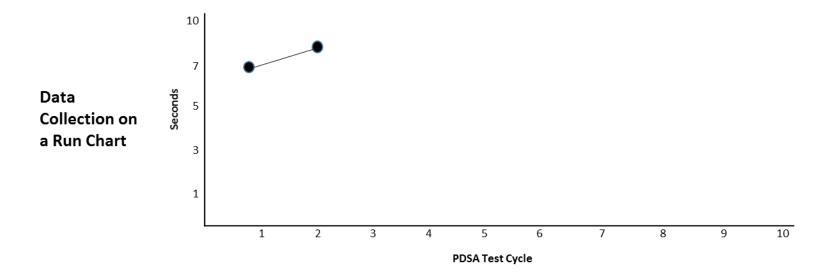

### **Example Worksheet and Run Chart**

| # | Plan                               |                         | Do                                  | Study                                         | Act                              |
|---|------------------------------------|-------------------------|-------------------------------------|-----------------------------------------------|----------------------------------|
| # | What questions?<br>Theories?       | Prediction              | What do you see? How Long?          | How did what you see match prediction?        | What now? Adopt, adapt, abandon? |
| 1 | Large coins last longer            | Nickel = 10<br>seconds  | Started to wobble. Time = 7         | No, Three seconds short. Large<br>Size/weight | Adapt - Test Quarter             |
| 2 | Bigger quarter will spin<br>longer | Quarter = 10<br>seconds | Started to lose spin fast. Time = 8 | Two seconds short. Size may be more important | Adapt?                           |