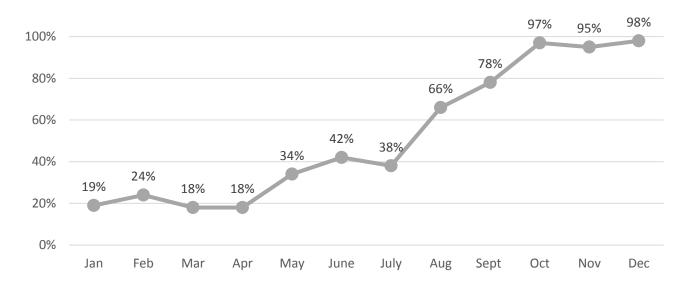

## **Module 9: Change Strategy Intensity Worksheet**

The Cherryville Home Visiting Agency has been focusing on improving depression screening rates. The following data reflect the depression screening rates for each month in the previous year. Identify one change strategy at each intensity level that resulted in the depression screening improvement below, and indicate when the change strategies were implemented.

Write a low-intensity change strategy in the space below. Use an "A" to indicate on the run chart when this change strategy was implemented.

\_\_\_\_\_

Write a medium-intensity change strategy in the space below. Use a "B" to indicate on the run chart when this change strategy was implemented.

Write a high-intensity change strategy in the space below. Use a "C" to indicate on the run chart when this change strategy was implemented.