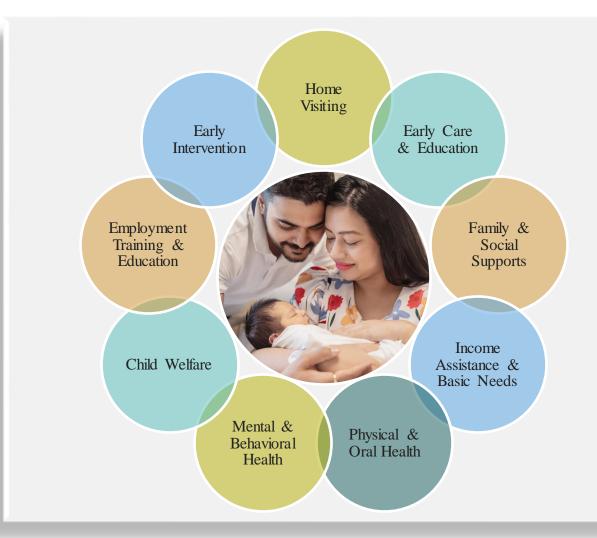

### Coordination Framework

Service Coordination

#### Coordination between:

- HV programs
- HV and other family-serving organizations