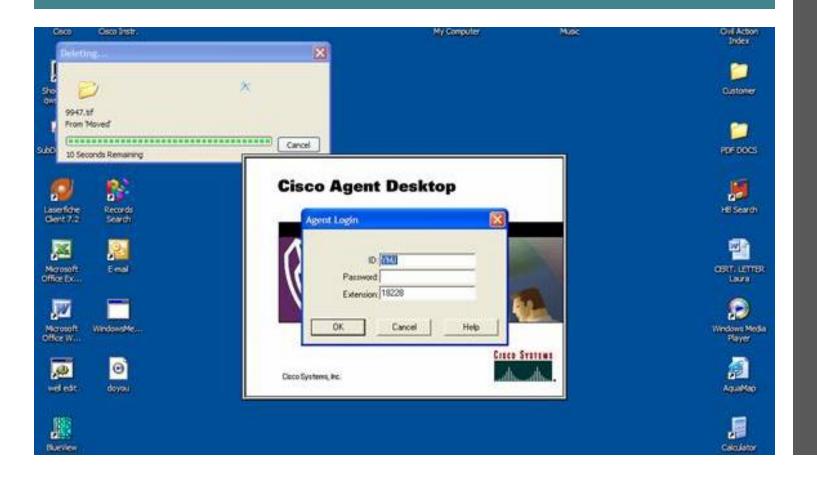

# Central Referral System: 1-877-680-BABY

- All MCAH referrals come through CR, via the Confidential Referral Form (CRF)
- CR is staffed by 2 individuals
- The 1-877-680-BABY line is accessed via **Cisco Agent Desktop** which is available on their desktop phone and computer.
- Once logged into the Agent, CR staff are able to answer & make calls, as well as retrieve messages.