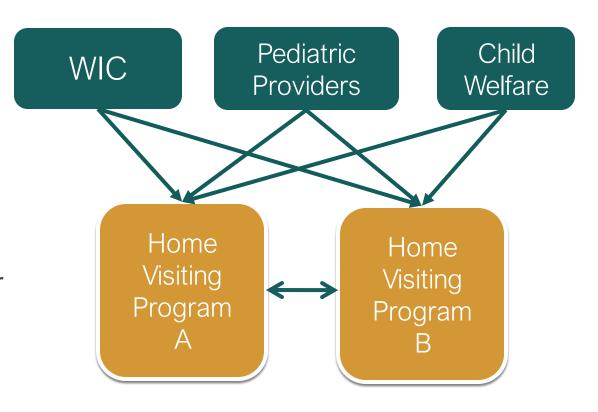

### Coordinated Referral Systems: WHAT

Coordinated systems for outreach/recruitment, intake, and referral

- Between HV programs
- Between HV programs and other family serving organizations

Can take many forms (e.g., "No Wrong Door" or Centralized Intake)

### Coordinated Referral Systems: WHY

- Reduce duplication of effort
- Reduce duplication of services
- Direct families to needed services more efficiently and equitably
- Increase number of families served
- Ensure families obtain services that meet their needs and preferences
- Improve program and family outcomes
- Strengthen relationships among family serving organizations