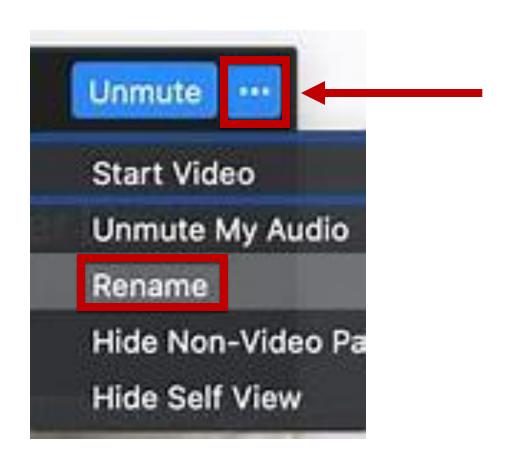

# California Home Visiting Coordination Learning Network Session 7

January 24, 2022











### Participation Reminders







Please mute your computer speakers if you joined by phone and hear an echo.



If available, please turn your video on.

### Rename Yourself in Zoom







Example: Hannah, Fresno

### Agenda

- Coordination framework
- Infrastructure domain
- Peer Spotlight Solano
- Peer Spotlight Riverside
- Group breakout discussions
- Next steps



### Coordination Framework

Service Coordination

#### Coordination between:

- HV programs
- HV and other family-serving organizations



### Coordination is on a Continuum



### Infrastructure

### Reflections



### Infrastructure: WHAT



#### **Infrastructure**

- Governance & policies
  - Referral systems
- Data collection & use
  - Financing
  - Workforce

### Coordinated Referral within Counties (n=50)

Survey item: To what extent does your <u>county</u> have standardized administrative forms or processes for connecting families to services?

|