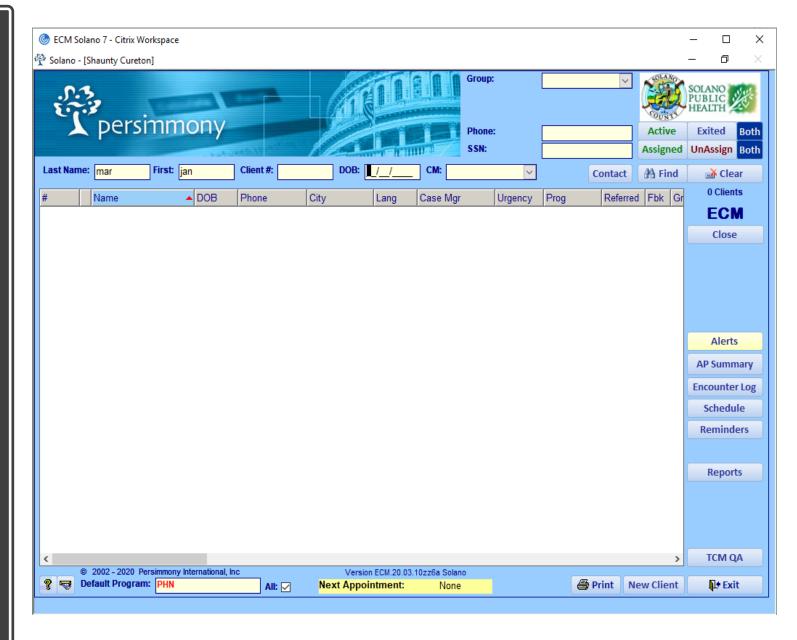

| uesting referral response                                  |  |  |  |  |  |  |



# Central Referral System: 1-877-680-BABY



- All MCAH referrals come through CR, via the Confidential Referral Form (CRF)
- CR is staffed by 2 individuals
- The 1-877-680-BABY line is accessed via **Cisco Agent Desktop** which is available on their desktop phone and computer.
- Once logged into the Agent, CR staff are able to answer & make calls, as well as retrieve messages.



## Persimmony







#### How Referrals are Prioritized:





#### FOR INTERNAL USE ONLY PHN REFERRAL PRIORITIZATION

#### PRIORITY I - Referral Criteria (Time Sensitive)

- a) Child Welfare Services (CWS)
- b) Breastfeeding difficulties
- c) Infant with feeding or weight gain problems

#### PRIORITY II - Referral Criteria

- a) Parent with Mental Health; suspected or diagnosed
- b) Child/Adolescent with Mental Health; suspected or diagnosed
- c) Substance using pregnant/postpartum/ or parenting
- d) Substance exposed infant/Withdrawal Symptoms
- e) Parenting/bonding problems
- f) Infant/child/adolescent with medical condition
- g) Premature infant birth
- h) Small for gestational age
- i) Infant is or was in the NICU
- j) Infant and Child Developmental/Academic Concerns
- k) Age 21 or younger, pregnant