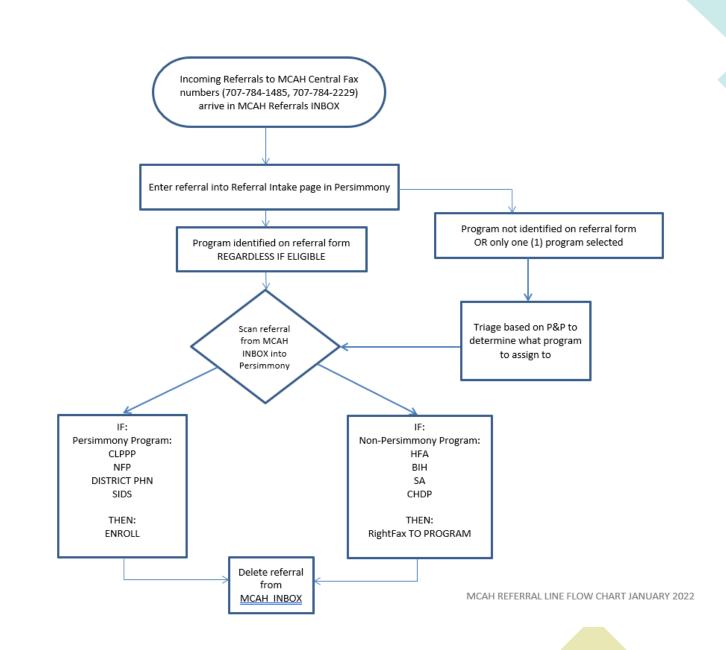

#### MCAH CENTRAL REFERRAL LINE TRIAGE MATRIX

**INSTRUCTIONS:** Use this matrix when a program is not <u>indicated</u> or several programs are indicated on the referral form. The matrix will assist in matching the referral to the program criteria. Dual referrals to BFS & any of these programs: HFA, NFP, BIH, AFLP and PHN can be made, depending on client needs/comments on CRF.