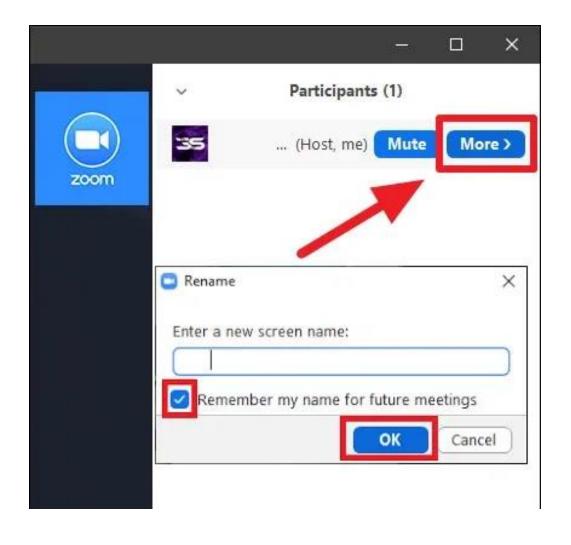

# California Home Visiting Coordination Learning Network Session 7

January 24, 2022











### Participation Reminders







Please mute your computer speakers if you joined by phone and hear an echo.



If available, please turn your video on.

### Rename Yourself in Zoom







Example: Hannah, Fresno

### Agenda

- Coordination framework
- Infrastructure domain
- Peer Spotlight Solano
- Peer Spotlight Riverside
- Group breakout discussions
- Next steps



### Coordination Framework

Service Coordination

#### Coordination between:

- HV programs
- HV and other family-serving organizations



### Coordination is on a Continuum



### Infrastructure

### Reflections



### Infrastructure: WHAT



#### **Infrastructure**

- Governance & policies
  - Referral systems
- Data collection & use
  - Financing
  - Workforce

### Coordinated Referral within Counties (n=50)

Survey item: To what extent does your <u>county</u> have standardized administrative forms or processes for connecting families to services?

|